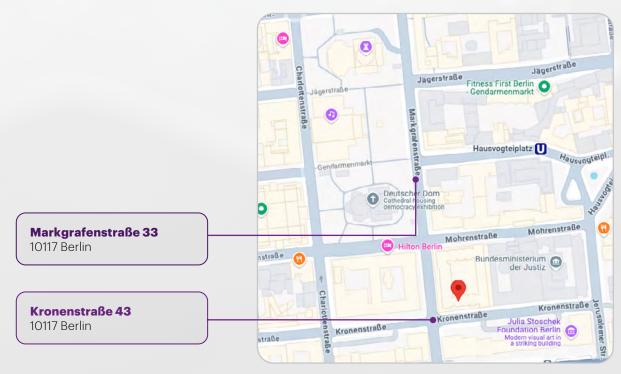

# Directions to the Berlin office Grow | Protect | Operate | Finance November 2024

Coming from the south, turn left from **Leipziger Straße** into **Markgrafenstraße** and then right into **Kronenstraße**. You will find the entrance to our parking garage on your left at **Kronenstraße 43**.

At the entrance, please **select Dentons or Dentons Lobby at the middle pillar** by using the arrow key followed by the OK-button. Our colleagues from the reception will subsequently open the gate for you.

You will find the Dentons parking spaces on parking level **-2**. From there, take the elevator to the **5th floor**, where our reception is located.

Welcome!